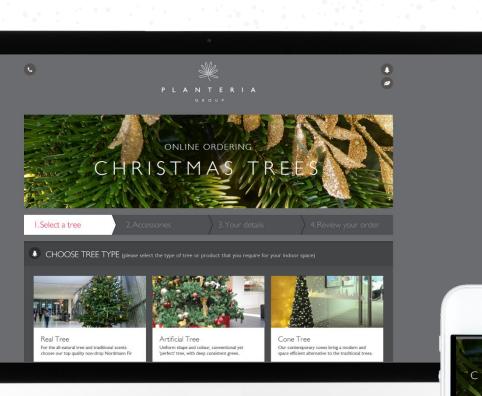

### Our Christmas Tree Configurator

Our online ordering system is as easy as 1, 2, 3, 4!

All you do is select your Tree type, Size, Decorations and any extras. That's it!

Head to our Christmas Tree Configurator for 2021 festivities made simple.