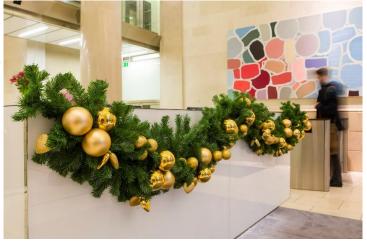

# Wreaths and Garlands

Our Garlands and Wreaths are made from artificial Nordmann fir and come in our standard live tree colour choices.

Please refer to the specification details on page 15 to identify the available lengths.

### \*\*Garlands only

Guide – If draping garland, order between 1.5 – 2 times the linear meter that you need