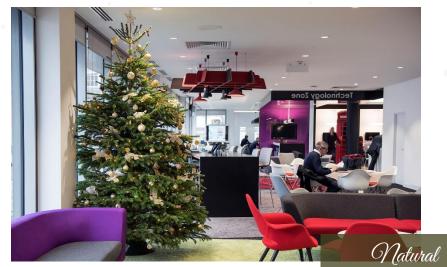

## Our Colours at a glance

For our fully decorated live and artificial trees, we offer the range of colour schemes shown on this page. If you're looking for something extra special, bespoke designs are available and we would be more than happy to discuss your requirements with you.