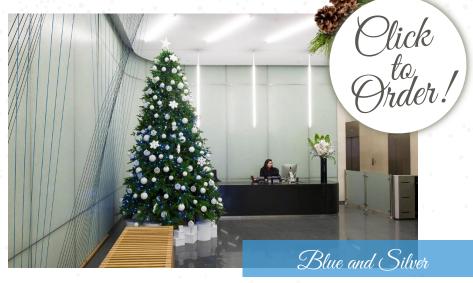

## Our Colours at a glance

For our fully decorated live and artificial trees, we offer the range of colour schemes shown on this page. If you're looking for something extra special, bespoke designs are available and we would be more than happy to discuss your requirements with you.