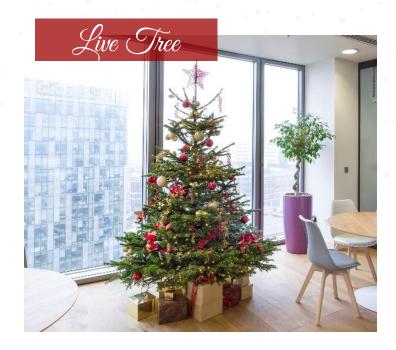

### Our Trees

For our live trees we only use top quality nondrop Nordmann fir. We also supply artificial trees.

Our fully decorated trees, both live and artificial, come in a range of colour schemes, bespoke designs are also available.

## Our Colours at a glance

For our fully decorated live and artificial trees, we offer the range of colour schemes shown on this page. If you're looking for something extra special, bespoke designs are available and we would be more than happy to discuss your requirements with you.