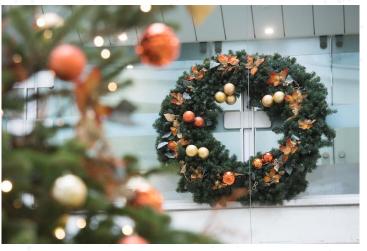

# Wreaths and Garlands

Our Garlands and Wreaths are made from artificial Nordmann fir and come in our standard live tree colour choices.

Please refer to the specification details on page 15 to identify the available lengths.