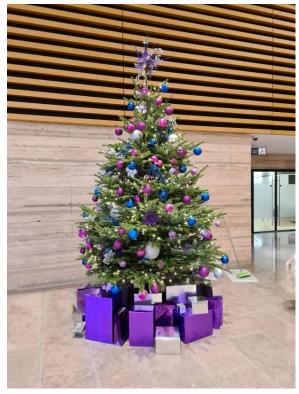

## Our Colours at a glance

For our fully decorated live and artificial trees, we offer the range of colour schemes shown on this page. If you're looking for something extra special, bespoke designs are available and we would be more than happy to discuss your requirements with you.

### Our Colours