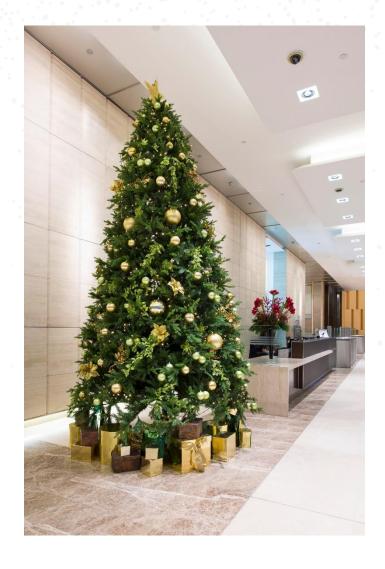

### Our Trees

For our live trees we only use top quality nondrop Nordmann fir. We also supply artificial trees.

Our fully decorated trees, both live and artificial, come in a range of colour schemes, bespoke designs are also available.

## Our Colours at a glance

For our fully decorated live and artificial trees, we offer the range of colour schemes shown on this page. If you're looking for something extra special, bespoke designs are available and we would be more than happy to discuss your requirements with you.