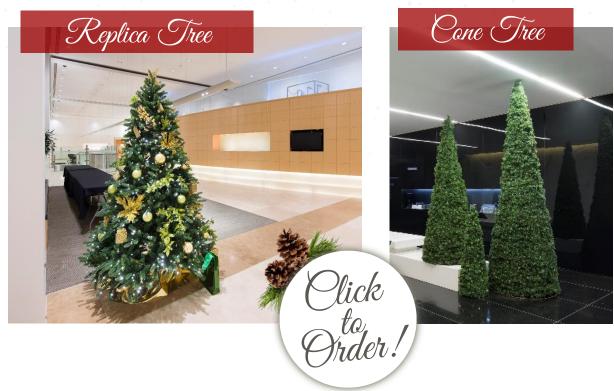

### Our Trees

For our live trees we only use top quality nondrop Nordmann fir. We also supply artificial trees.

Our fully decorated trees, both live and artificial, come in a range of colour schemes, bespoke designs are also available.

Our contemporary cones can be used in a wide sphere of environments, from a small desktop display, to a large floor standing centrepiece.

If you prefer to add your own decorations, we can supply the trees undecorated or with lights only.

### Cone Trees

Our contemporary cones can be used in a wide sphere of environments, from a small desktop display, to a large floor standing centrepiece.

DIMENSIONS (cm)

X-Large 240

Large 180

Medium 90

Small 36