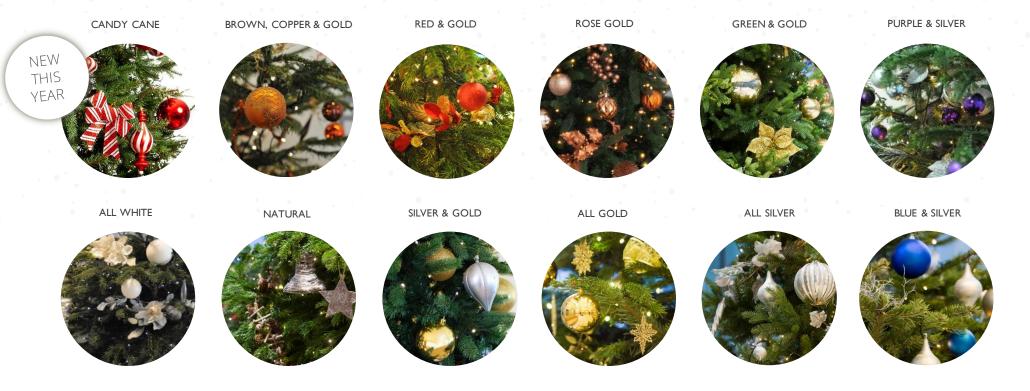

## Our Colours at a glance

For our fully decorated live and artificial trees, we offer the range of colour schemes shown on this page. If you're looking for something extra special, bespoke designs are available and we would be more than happy to discuss your requirements with you.